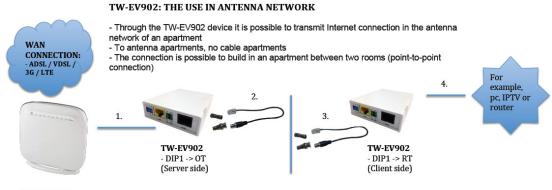

## TW-EV902 special cable for antenna network

Through the TW-EV902 device it is possible to transmit Internet connection in antenna network of an apartment (to antenna apartments, no cable apartments). The connection is possible to build in an apartment between two rooms (point-to-point connection)

## **Technical specifications**

Modem (for example TW-EAV510) makes the WAN connection

- $1. \ \ \, \text{Ethernet cable is connected from the LAN port of the modem to the LAN port of TW-EV902 device}$
- The special cable is connected between the VDSL port of TW-EV902 and antenna plug in the wall
  In the other room, the special cable is connected between antenna plug in the wall and the VDSL port of TW-EV902
- 4. Ethernet cable is connected from the LAN port of TW-EV902 to the pc's Ethernet port, router etc.