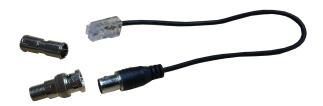

## TW-EV902 special cable for antenna network



Through the TW-EV902 device it is possible to transmit Internet connection in antenna network of an apartment (to antenna apartments, no cable apartments). The connection is possible to build in an apartment between two rooms (point-to-point connection)

For this use, needed this special cable and adapters.

## **Technical specifications**



Modem (for example TW-EAV510) makes the WAN connection

- $1. \ \ \, \text{Ethernet cable is connected from the LAN port of the modem to the LAN port of TW-EV902 device}$
- The special cable is connected between the VDSL port of TW-EV902 and antenna plug in the wall
  In the other room, the special cable is connected between antenna plug in the wall and the VDSL port of TW-EV902
- 4. Ethernet cable is connected from the LAN port of TW-EV902 to the p